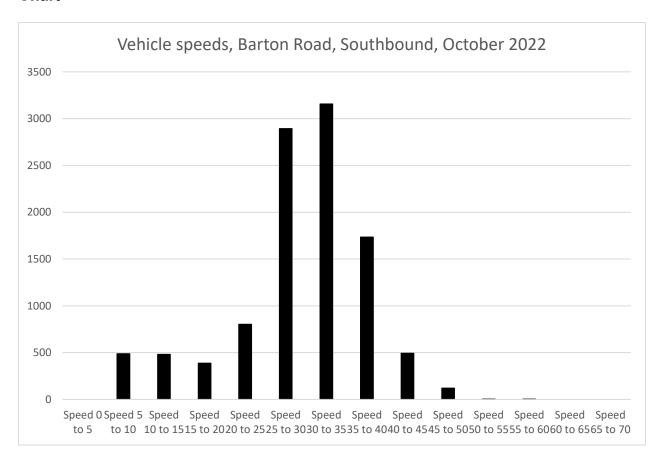

#### **Speed**

Speed Limit: 30 MPH

85th Percentile Speed: 37.2 MPH 50th Percentile Speed: 30.4 MPH

10 MPH Pace Interval: 25.0 MPH to 35.0 MPH

Average Speed: 29.2 MPH

|                  | Mon  | Tues | Wed  | Thur | Fri  | Sat  | Sun  |
|------------------|------|------|------|------|------|------|------|
| Count over limit | 808  | 881  | 1000 | 842  | 818  | 639  | 522  |
| % over limit     | 58.8 | 52.0 | 57.0 | 53.6 | 56.7 | 48.0 | 37.3 |
| Avg Speeder      | 35.5 | 35.4 | 35.2 | 35.6 | 35.1 | 35.3 | 35.1 |